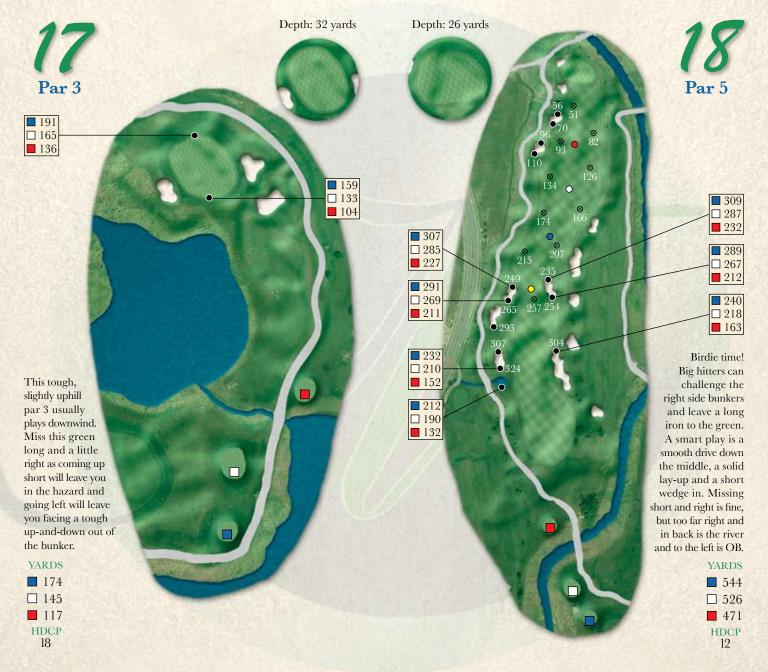

## Yardage Information

- ⊗ Denotes sprinkler head.
- Denotes landmark tree, edge of bunker of body of water, etc.
- ●○●○ Denotes 100, 150, 200 & 250-yard markers.
- All distances are measured in yards to center of greens.
- Charts show distances in yards from BACK CUT of tee boxes, designated by colored squares, to landmarks.

## **Local Rules**

- Replace divots, rake bunkers and repair ball marks on greens.
- White stakes and lines indicate out-of-bounds.
- Red stakes and lines indicate lateral hazards.
- Yellow stakes and lines indicate water hazards.
- Golf carts shall not be used without proper assignment in the Pro Shop.
- · Obey all directional signs.
- Always use cart paths where provided, especially near tees and greens, and without exception on par 3 holes.
- Except on a path, do not drive a cart within 90 feet of a green or tee.
- Unless otherwise posted, the 90° rule will always be in effect. Drive directly to your ball, play your shot and leave the fairway by the shortest route.