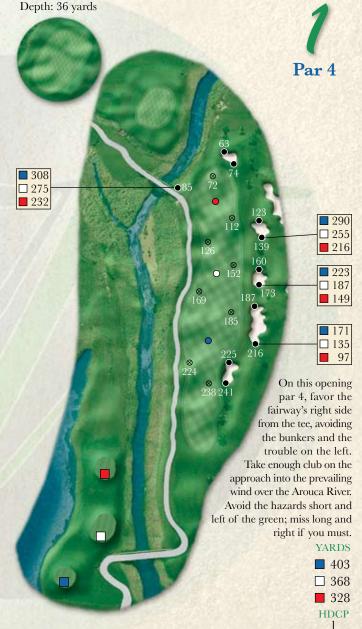

## Yardage Information

- ⊗ Denotes sprinkler head.
- Denotes landmark tree, edge of bunker of body of water, etc.
- ●○●○ Denotes 100, 150, 200 & 250-yard markers.
- All distances are measured in yards to center of greens.
- Charts show distances in yards from BACK CUT of tee boxes, designated by colored squares, to landmarks.