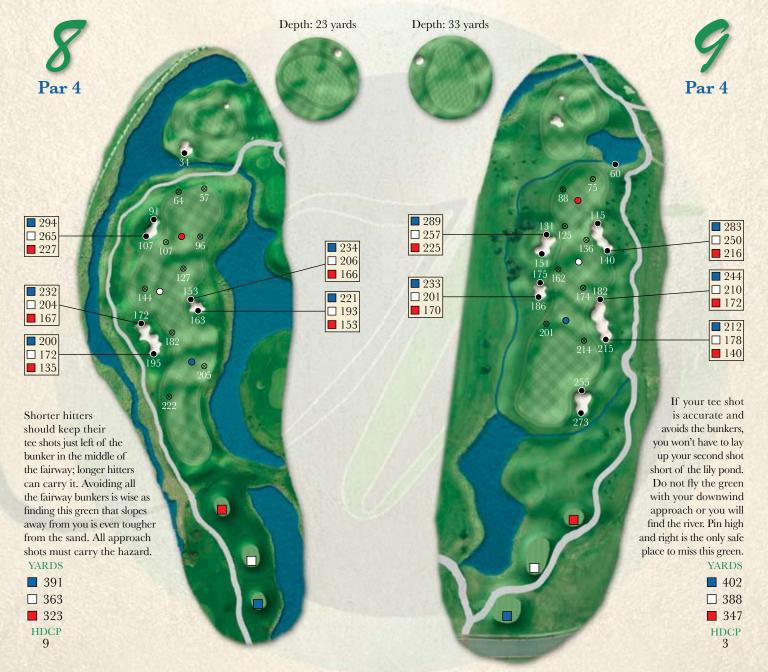

## Yardage Information

- ⊗ Denotes sprinkler head.
- Denotes landmark tree, edge of bunker of body of water, etc.
- ●○●○ Denotes 100, 150, 200 & 250-yard markers.
- All distances are measured in yards to center of greens.
- Charts show distances in yards from BACK CUT of tee boxes, designated by colored squares, to landmarks.