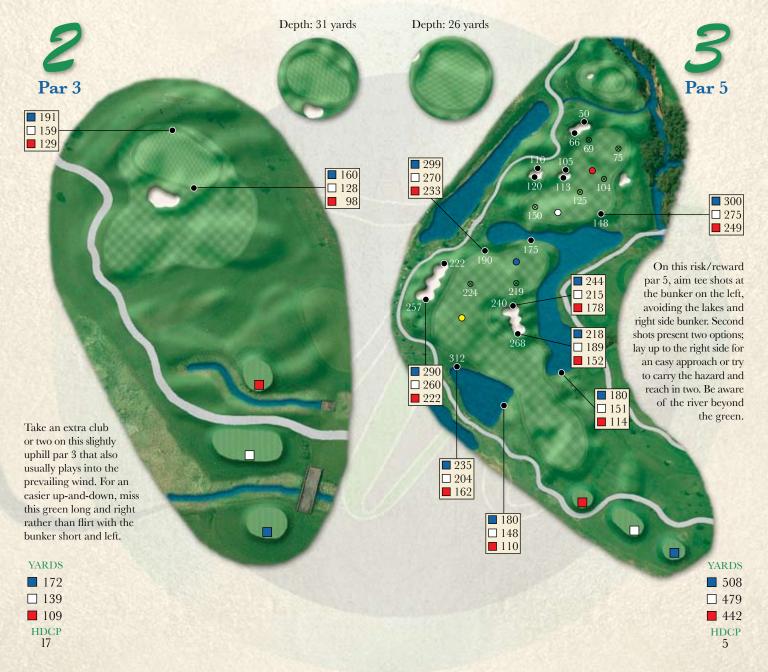

## Yardage Information

- ⊗ Denotes sprinkler head.
- Denotes landmark tree, edge of bunker of body of water, etc.
- ●○●○ Denotes 100, 150, 200 & 250-yard markers.
- All distances are measured in yards to center of greens.
- Charts show distances in yards from BACK CUT of tee boxes, designated by colored squares, to landmarks.