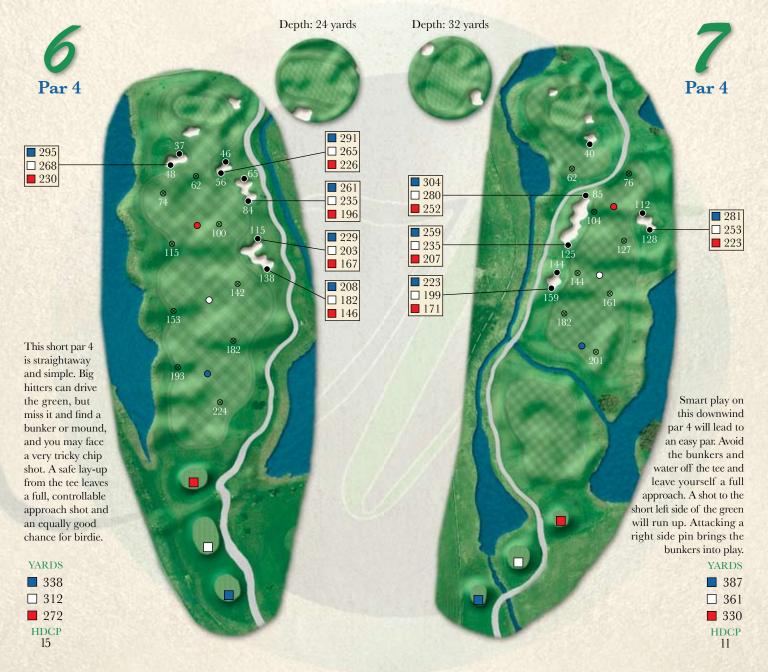

## Yardage Information

- ⊗ Denotes sprinkler head.
- Denotes landmark tree, edge of bunker of body of water, etc.
- ●○●○ Denotes 100, 150, 200 & 250-yard markers.
- All distances are measured in yards to center of greens.
- Charts show distances in yards from BACK CUT of tee boxes, designated by colored squares, to landmarks.