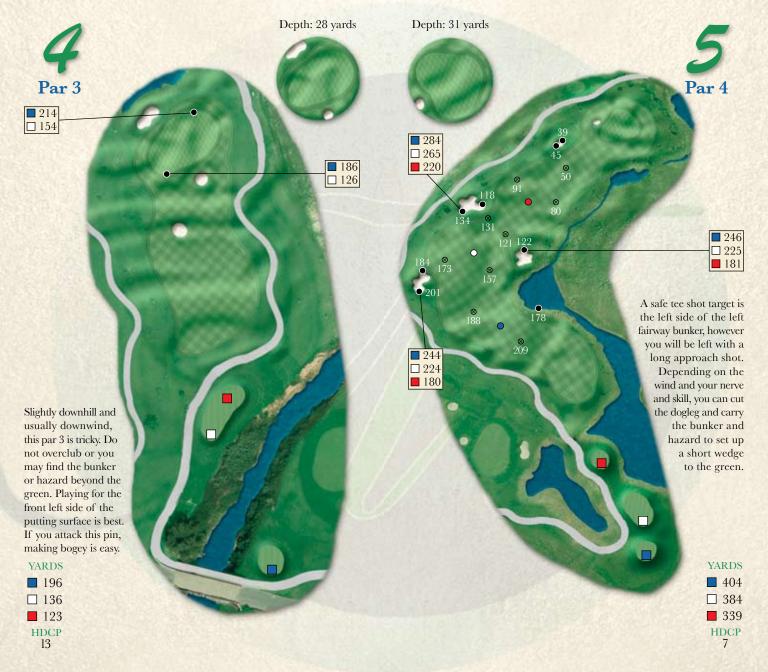

## Yardage Information

- ⊗ Denotes sprinkler head.
- Denotes landmark tree, edge of bunker of body of water, etc.
- ●○●○ Denotes 100, 150, 200 & 250-yard markers.
- All distances are measured in yards to center of greens.
- Charts show distances in yards from BACK CUT of tee boxes, designated by colored squares, to landmarks.