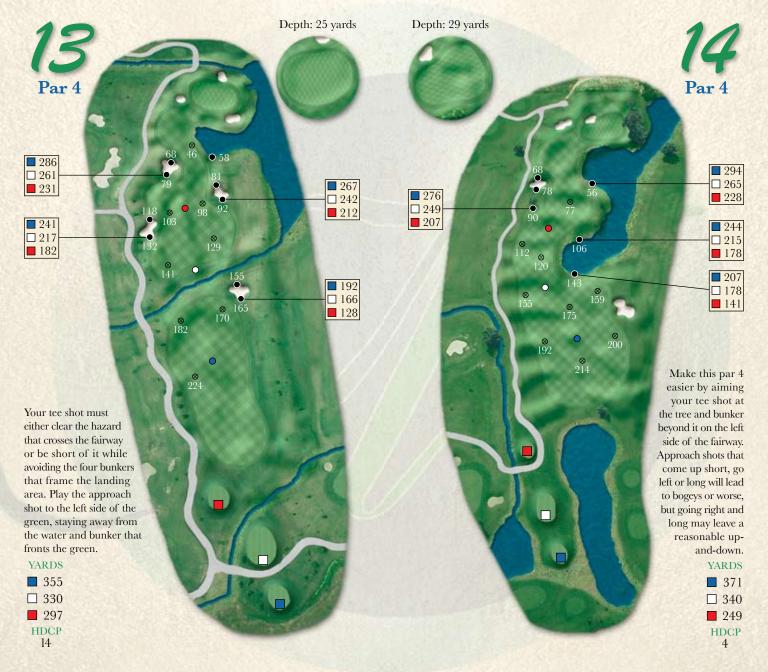

## Yardage Information

- ⊗ Denotes sprinkler head.
- Denotes landmark tree, edge of bunker of body of water, etc.
- ●○●○ Denotes 100, 150, 200 & 250-yard markers.
- All distances are measured in yards to center of greens.
- Charts show distances in yards from BACK CUT of tee boxes, designated by colored squares, to landmarks.

| 1-291.0          |                  |                       | Y34.        |  |             |   | 100         |             |
|------------------|------------------|-----------------------|-------------|--|-------------|---|-------------|-------------|
| H<br>O<br>L<br>E | B<br>L<br>U<br>E | W<br>H<br>I<br>T<br>E | H<br>C<br>P |  | P<br>A<br>R |   | R<br>E<br>D | H<br>C<br>P |
| 1                | 403              | 368                   | 1           |  | 4           |   | 328         | 1           |
| 2                | 172              | 139                   | 17          |  | 3           |   | 109         | 17          |
| 3                | 508              | 479                   | 5           |  | 5           |   | 442         | 5           |
| 4                | 196              | 136                   | 13          |  | 3           |   | 123         | 13          |
| 5                | 404              | 384                   | 7           |  | 4           |   | 339         | 7           |
| 6                | 338              | 312                   | 15          |  | 4           |   | 272         | 15          |
| 7                | 387              | 361                   | 11          |  | 4           |   | 330         | 11          |
| 8                | 391              | 363                   | 9           |  | 4           |   | 323         | 9           |
| 9                | 402              | 388                   | 3           |  | 4           |   | 347         | 3           |
| OUT              | 3201             | 2930                  |             |  | 35          | 4 | 2613        |             |
| 10               | 427              | 385                   | 6           |  | 4           |   | 351         | 6           |
| 11               | 186              | 167                   | 8           |  | 3           |   | 110         | 8           |
| 12               | 350              | 328                   | 16          |  | 4           |   | 290         | 16          |
| 13               | 355              | 330                   | 14          |  | 4           |   | 297         | 14          |
| 14               | 371              | 340                   | 4           |  | 4           |   | 249         | 4           |
| 15               | 546              | 522                   | 10          |  | 5           |   | 484         | 10          |
| 16               | 360              | 332                   | 2           |  | 4           |   | 297         | 2           |
| 17               | 174              | 145                   | 18          |  | 3           |   | 117         | 18          |
| 18               | 544              | 526                   | 12          |  | 5           |   | 471         | 12          |
| IN               | 3313             | 3075                  |             |  | 36          |   | 2666        |             |
| ТОТ              | 6514             | 6005                  |             |  | 71          |   | 5279        |             |
| HCP              |                  |                       |             |  |             |   |             |             |
| NET              |                  |                       |             |  |             |   |             |             |
| 11 11 12         |                  |                       |             |  |             |   |             |             |