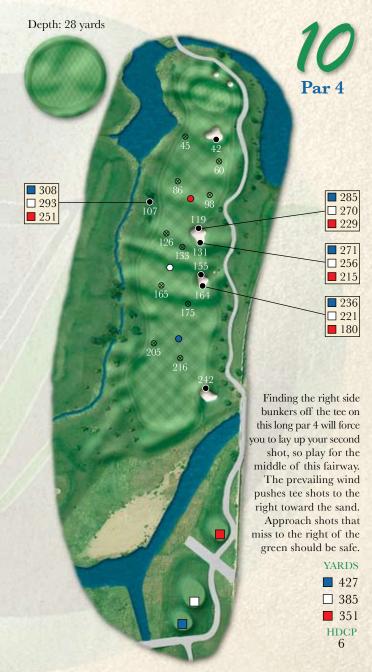

## Yardage Information

- ⊗ Denotes sprinkler head.
- Denotes landmark tree, edge of bunker of body of water, etc.
- ●○●○ Denotes 100, 150, 200 & 250-yard markers.
- All distances are measured in yards to center of greens.
- Charts show distances in yards from BACK CUT of tee boxes, designated by colored squares, to landmarks.

| 1-291.0          |                  |                       | Y34.        |  |             |   | 100         |             |
|------------------|------------------|-----------------------|-------------|--|-------------|---|-------------|-------------|
| H<br>O<br>L<br>E | B<br>L<br>U<br>E | W<br>H<br>I<br>T<br>E | H<br>C<br>P |  | P<br>A<br>R |   | R<br>E<br>D | H<br>C<br>P |
| 1                | 403              | 368                   | 1           |  | 4           |   | 328         | 1           |
| 2                | 172              | 139                   | 17          |  | 3           |   | 109         | 17          |
| 3                | 508              | 479                   | 5           |  | 5           |   | 442         | 5           |
| 4                | 196              | 136                   | 13          |  | 3           |   | 123         | 13          |
| 5                | 404              | 384                   | 7           |  | 4           |   | 339         | 7           |
| 6                | 338              | 312                   | 15          |  | 4           |   | 272         | 15          |
| 7                | 387              | 361                   | 11          |  | 4           |   | 330         | 11          |
| 8                | 391              | 363                   | 9           |  | 4           |   | 323         | 9           |
| 9                | 402              | 388                   | 3           |  | 4           |   | 347         | 3           |
| OUT              | 3201             | 2930                  |             |  | 35          | 4 | 2613        |             |
| 10               | 427              | 385                   | 6           |  | 4           |   | 351         | 6           |
| 11               | 186              | 167                   | 8           |  | 3           |   | 110         | 8           |
| 12               | 350              | 328                   | 16          |  | 4           |   | 290         | 16          |
| 13               | 355              | 330                   | 14          |  | 4           |   | 297         | 14          |
| 14               | 371              | 340                   | 4           |  | 4           |   | 249         | 4           |
| 15               | 546              | 522                   | 10          |  | 5           |   | 484         | 10          |
| 16               | 360              | 332                   | 2           |  | 4           |   | 297         | 2           |
| 17               | 174              | 145                   | 18          |  | 3           |   | 117         | 18          |
| 18               | 544              | 526                   | 12          |  | 5           |   | 471         | 12          |
| IN               | 3313             | 3075                  |             |  | 36          |   | 2666        |             |
| ТОТ              | 6514             | 6005                  |             |  | 71          |   | 5279        |             |
| HCP              |                  |                       |             |  |             |   |             |             |
| NET              |                  |                       |             |  |             |   |             |             |
| 11 11 12         |                  |                       |             |  |             |   |             |             |