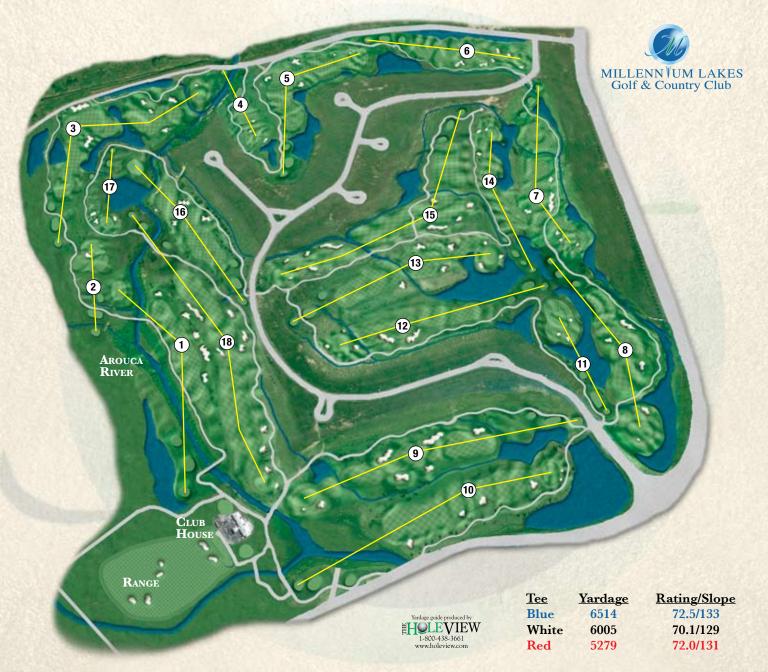

The championship, 18-hole golf course meanders along the Arouca River, past numerous lakes and ponds frequented by exotic birds and caimans. This par 71 layout requires thoughtful course management to avoid the many deep bunkers and lakes. A strong wind is the norm here, making even the easiest shots a challenge. We have a full-service practice facility with a chipping and putting green. Our driving range is covered, lighted and stays open until 10 p.m.

| 1-291.0          |                  |                       | Y34.        |  |             |   | 100         |             |
|------------------|------------------|-----------------------|-------------|--|-------------|---|-------------|-------------|
| H<br>O<br>L<br>E | B<br>L<br>U<br>E | W<br>H<br>I<br>T<br>E | H<br>C<br>P |  | P<br>A<br>R |   | R<br>E<br>D | H<br>C<br>P |
| 1                | 403              | 368                   | 1           |  | 4           |   | 328         | 1           |
| 2                | 172              | 139                   | 17          |  | 3           |   | 109         | 17          |
| 3                | 508              | 479                   | 5           |  | 5           |   | 442         | 5           |
| 4                | 196              | 136                   | 13          |  | 3           |   | 123         | 13          |
| 5                | 404              | 384                   | 7           |  | 4           |   | 339         | 7           |
| 6                | 338              | 312                   | 15          |  | 4           |   | 272         | 15          |
| 7                | 387              | 361                   | 11          |  | 4           |   | 330         | 11          |
| 8                | 391              | 363                   | 9           |  | 4           |   | 323         | 9           |
| 9                | 402              | 388                   | 3           |  | 4           |   | 347         | 3           |
| OUT              | 3201             | 2930                  |             |  | 35          | 4 | 2613        |             |
| 10               | 427              | 385                   | 6           |  | 4           |   | 351         | 6           |
| 11               | 186              | 167                   | 8           |  | 3           |   | 110         | 8           |
| 12               | 350              | 328                   | 16          |  | 4           |   | 290         | 16          |
| 13               | 355              | 330                   | 14          |  | 4           |   | 297         | 14          |
| 14               | 371              | 340                   | 4           |  | 4           |   | 249         | 4           |
| 15               | 546              | 522                   | 10          |  | 5           |   | 484         | 10          |
| 16               | 360              | 332                   | 2           |  | 4           |   | 297         | 2           |
| 17               | 174              | 145                   | 18          |  | 3           |   | 117         | 18          |
| 18               | 544              | 526                   | 12          |  | 5           |   | 471         | 12          |
| IN               | 3313             | 3075                  |             |  | 36          |   | 2666        |             |
| ТОТ              | 6514             | 6005                  |             |  | 71          |   | 5279        |             |
| HCP              |                  |                       |             |  |             |   |             |             |
| NET              |                  |                       |             |  |             |   |             |             |
| 11 11 12         |                  |                       |             |  |             |   |             |             |