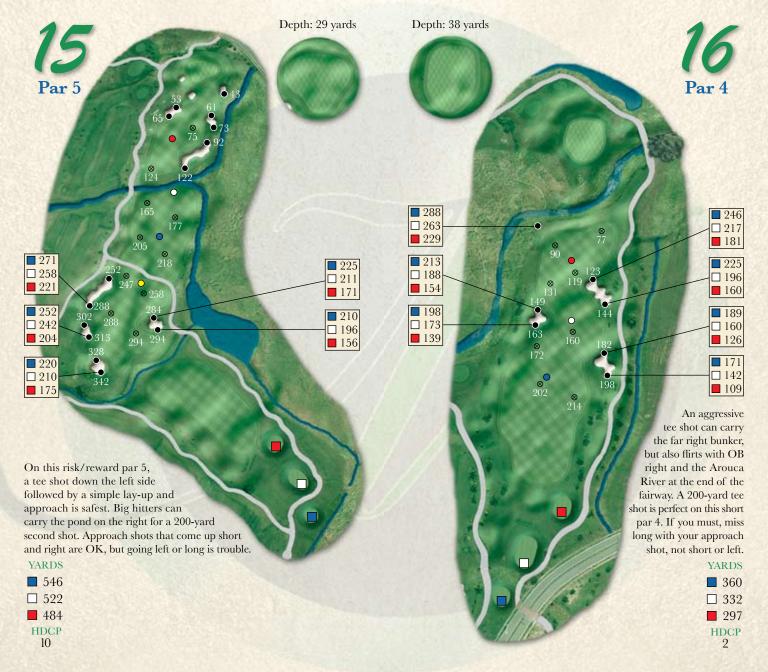

## Yardage Information

- ⊗ Denotes sprinkler head.
- Denotes landmark tree, edge of bunker of body of water, etc.
- ●○●○ Denotes 100, 150, 200 & 250-yard markers.
- All distances are measured in yards to center of greens.
- Charts show distances in yards from BACK CUT of tee boxes, designated by colored squares, to landmarks.

## **Local Rules**

- Replace divots, rake bunkers and repair ball marks on greens.
- White stakes and lines indicate out-of-bounds.
- Red stakes and lines indicate lateral hazards.
- Yellow stakes and lines indicate water hazards.
- Golf carts shall not be used without proper assignment in the Pro Shop.
- · Obey all directional signs.
- Always use cart paths where provided, especially near tees and greens, and without exception on par 3 holes.
- Except on a path, do not drive a cart within 90 feet of a green or tee.
- Unless otherwise posted, the 90° rule will always be in effect. Drive directly to your ball, play your shot and leave the fairway by the shortest route.