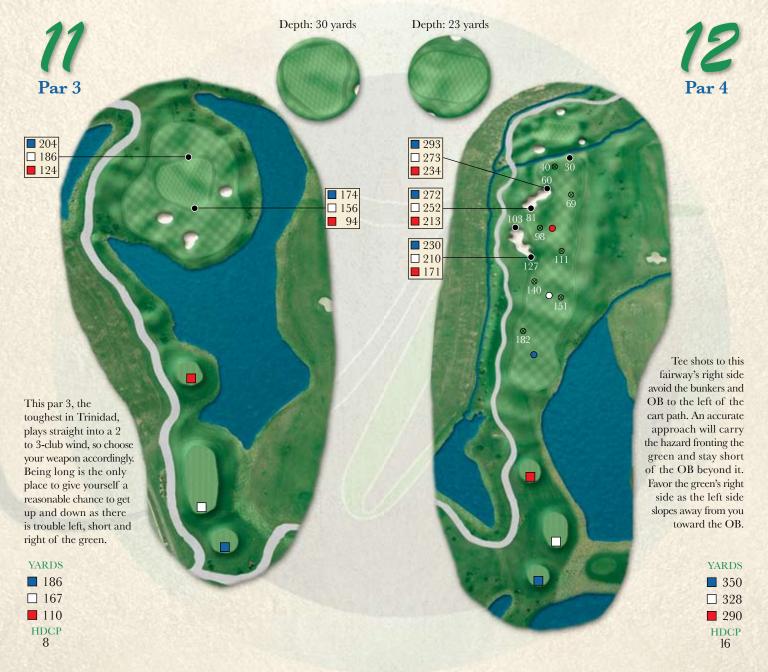

## Yardage Information

- ⊗ Denotes sprinkler head.
- Denotes landmark tree, edge of bunker of body of water, etc.
- ●○●○ Denotes 100, 150, 200 & 250-yard markers.
- All distances are measured in yards to center of greens.
- Charts show distances in yards from BACK CUT of tee boxes, designated by colored squares, to landmarks.

| 1-291.0          |                  |                       | Y34.        |  |             |   | 100         |             |
|------------------|------------------|-----------------------|-------------|--|-------------|---|-------------|-------------|
| H<br>O<br>L<br>E | B<br>L<br>U<br>E | W<br>H<br>I<br>T<br>E | H<br>C<br>P |  | P<br>A<br>R |   | R<br>E<br>D | H<br>C<br>P |
| 1                | 403              | 368                   | 1           |  | 4           |   | 328         | 1           |
| 2                | 172              | 139                   | 17          |  | 3           |   | 109         | 17          |
| 3                | 508              | 479                   | 5           |  | 5           |   | 442         | 5           |
| 4                | 196              | 136                   | 13          |  | 3           |   | 123         | 13          |
| 5                | 404              | 384                   | 7           |  | 4           |   | 339         | 7           |
| 6                | 338              | 312                   | 15          |  | 4           |   | 272         | 15          |
| 7                | 387              | 361                   | 11          |  | 4           |   | 330         | 11          |
| 8                | 391              | 363                   | 9           |  | 4           |   | 323         | 9           |
| 9                | 402              | 388                   | 3           |  | 4           |   | 347         | 3           |
| OUT              | 3201             | 2930                  |             |  | 35          | 4 | 2613        |             |
| 10               | 427              | 385                   | 6           |  | 4           |   | 351         | 6           |
| 11               | 186              | 167                   | 8           |  | 3           |   | 110         | 8           |
| 12               | 350              | 328                   | 16          |  | 4           |   | 290         | 16          |
| 13               | 355              | 330                   | 14          |  | 4           |   | 297         | 14          |
| 14               | 371              | 340                   | 4           |  | 4           |   | 249         | 4           |
| 15               | 546              | 522                   | 10          |  | 5           |   | 484         | 10          |
| 16               | 360              | 332                   | 2           |  | 4           |   | 297         | 2           |
| 17               | 174              | 145                   | 18          |  | 3           |   | 117         | 18          |
| 18               | 544              | 526                   | 12          |  | 5           |   | 471         | 12          |
| IN               | 3313             | 3075                  |             |  | 36          |   | 2666        |             |
| ТОТ              | 6514             | 6005                  |             |  | 71          |   | 5279        |             |
| HCP              |                  |                       |             |  |             |   |             |             |
| NET              |                  |                       |             |  |             |   |             |             |
| 11 11 12         |                  |                       |             |  |             |   |             |             |